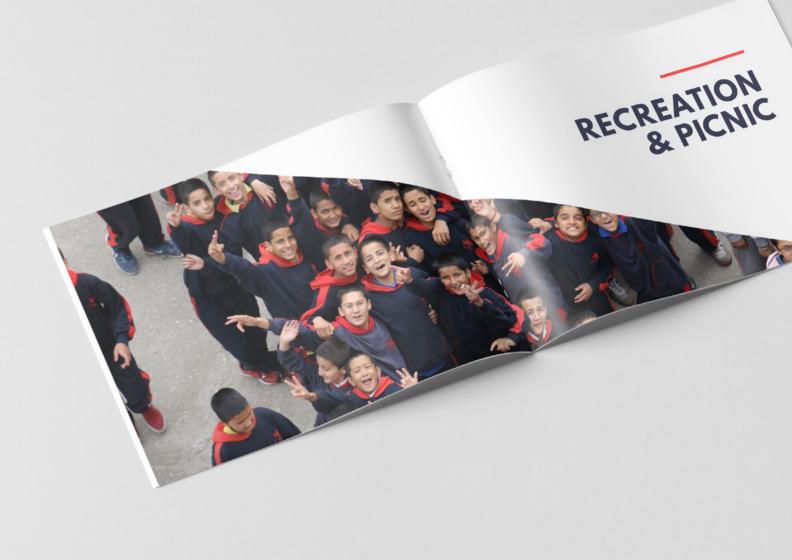

#### **Roots Country School**

Trimount View, P.O. Baghi, Teh. Kotkhai, Shimla Hills-171225 (H.P.)

**Mighty trees** have deeper roots 川

"

ROOTJ Roots Country School

Affiliated to C.B.S.E. New Delhi [Affiliation No. 630183]

PROSPECTUS 2020-21

# School

catalogue design

#### Welcome to **ROOTS COUNTRY** SCHOOL

Nearest Transportation

98km 80km Shimla Airport Shimla Railway Station 443km 202km Delhi Airport 83km 185km ISBT Shimla Chandigarh Railway Station

Fricht, a vitage parchayatin the Shimla district of Himachal Pradesh, located on the old Indo-Tibet SH-1 at an altitude of 8884 ft. above sea level, with latitude 31.0663633 & longitude 77.1623698 as it's geo coordinates has been a strategic route for army, tourists & locals. Originally a part of But shar principality, Bachi was always an important commuting passage and a business centre for the surrounding local population. Its scenery and enchanting forests always attracted the famous dignitaries. Its charm is drawing adventure tourists from India and abroad. Today Baghi is forhous for its spreading quality apple, cherry orchards and pristine natural surroundings. It's secluded and suitable environment makes it the