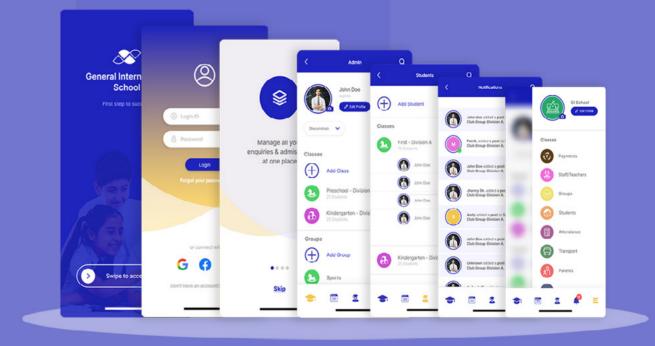

## UI/UX school management app

swipe. enter. login. manage your school with one tap login

School

## learn welcome

swipe to change

manage

# stay up to date

assign tasks, manage class, create reports & stay in touch

## drap to open everything