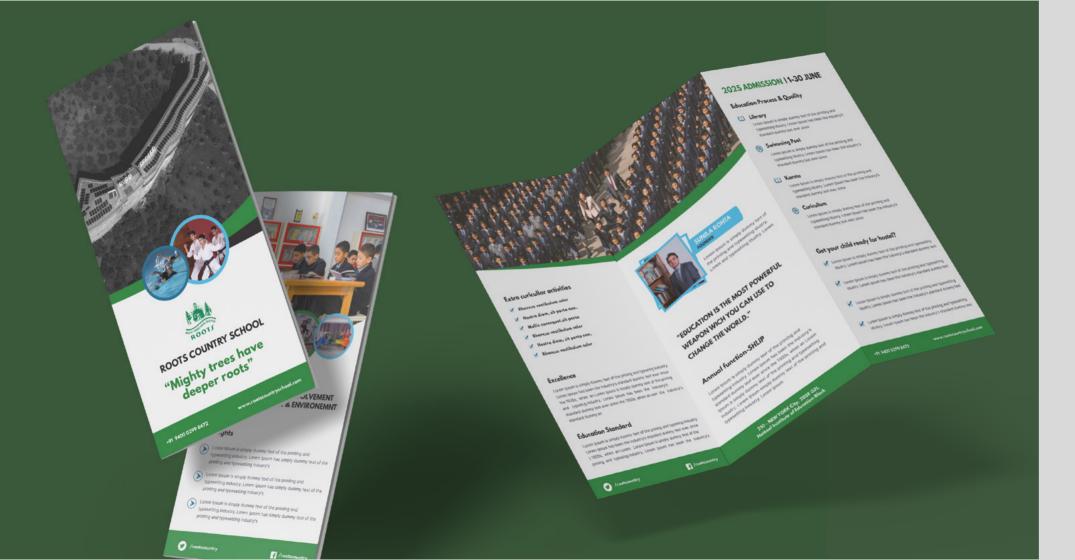

## Tri-fold brochure design

#### **Roots Country School**

Trimount View, P.O. Baghi, Teh. Kotkhai, Shimla Hills-171225 (H.P.)

**Mighty trees** have deeper roots 川

"

ROOTJ Roots Country School

Affiliated to C.B.S.E. New Delhi [Affiliation No. 630183]

PROSPECTUS 2020-21

# School

catalogue design

#### Welcome to **ROOTS COUNTRY** SCHOOL

Nearest Transportation

98km 80km Shimla Airport Shimla Railway Station 443km 202km Delhi Airport 83km 185km ISBT Shimla Chandigarh Railway Station

Fricht, a vitage parchayatin the Shimla district of Himachal Pradesh, located on the old Indo-Tibet SH-1 at an altitude of 8884 ft. above sea level, with latitude 31.0663633 & longitude 77.1623698 as it's geo coordinates has been a strategic route for army, tourists & locals. Originally a part of But shar principality, Bachi was always an important commuting passage and a business centre for the surrounding local population. Its scenery and enchanting forests always attracted the famous dignitaries. Its charm is drawing adventure tourists from India and abroad. Today Baghi is forhous for its spreading quality apple, cherry orchards and pristine natural surroundings. It's secluded and suitable environment makes it the